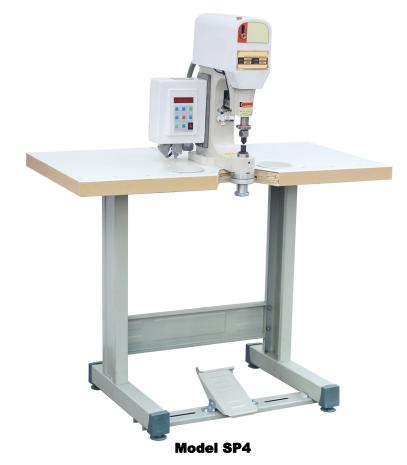

## **SP Series Presses**

The Midward Supply **SP Series Presses** are small, electric, servo powered presses tooled for manual load applications involving eyelets, grommets and snap fasteners. These machines offer affordable and reliable solutions for customers needing more than a hand press. The Model SP2 is the lighter duty option for EYELETS and SNAP FASTENERS, while the larger SP4 is engineered with more power for the installation of SELF-PIERCING GROMMETS. Both models features a target light for locating the fastener position on the material, and integrated safety features. The machines include a Work Table, along with a manual foot pedal mechanism to cycle the machine.

## **Specifications (SP2/SP4)**

Throat Depth: 3"/5"

Work Height: 34" (on table)

• Electrical: 115 VAC, 60 HZ, 1 PH

Weight (lbs): 76/122

• Footprint: 39" Depth x 21" Wide

Email: sales@midward.com Web: www.midward.com