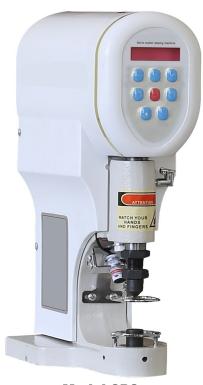

**Model SP2** 

To find out how the SP Series Presses can work for you, please send us samples of your eyelets, grommets and/or snap fasteners, along with the material, and we will perform an application evaluation and advise you of our recommended machine. A better, easier way of installing fasteners is available today!